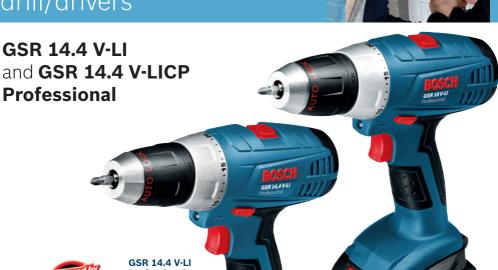

14.4 V-LI Professional Cordless

## Mid-range Lithium-lon drill/drivers

**Professional** comes with 2.6 Ah batteries

| Specification                    | GSR 14.4 V-LI   | GSR 14.4 V-LICP          |
|----------------------------------|-----------------|--------------------------|
| Rated voltage                    | 14.4V           | 14.4V                    |
| Capacity                         | 2×2.6 Ah Li-lon | $2 \times 1.3$ Ah Li-Ion |
| Charging time                    | 30 min          | 30 min                   |
| No-load speed (1st/2nd gear rpm) | 0-380/0-1,700   | 0-380/0-1,700            |
| Clutch settings                  | 25+drilling     | 25+drilling              |
| Torque, max. (hard /soft joint)  | 85/30 Nm        | 85/30 Nm                 |
| Weight, approx. (incl. battery)  | 2.3 kg          | 2.3 kg                   |
| SSP (ex Vat)                     | £232.00         | £157.00                  |
| SSP (inc Vat)                    | £266.80         | £180.55                  |
| Order Code                       | GSR144VLI       | GSR144VLI                |