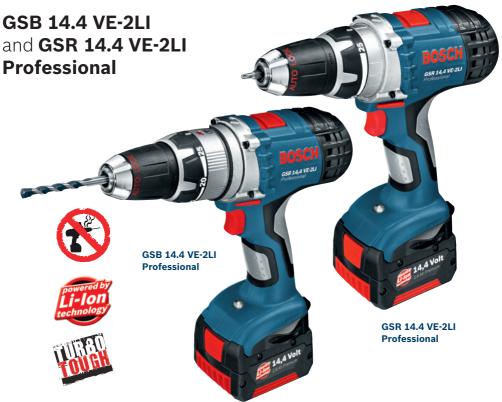

14.4 V-LI Professional Cordless

## Turbo Tough Lithium-Ion combis and drill/drivers

| Specification                    | GSB 14.4 VE-2LI | GSR 14.4 VE-2LI |
|----------------------------------|-----------------|-----------------|
| Rated voltage                    | 14.4V           | 14.4V           |
| Capacity                         | 2×2.6 Ah Li-Ion | 2×2.6 Ah Li-lon |
| Charging time                    | 30 min          | 30 min          |
| No-load speed (1st/2nd gear rpm) | 0-380/0-1,700   | 0-380/0-1,700   |
| Impact rate (ipm)                | 0-31,000        | NA.             |
| Clutch settings                  | 25+drilling     | 25+drilling     |
| Torque, max. (hard /soft joint)  | 85/30 Nm        | 85/30 Nm        |
| Weight, approx. (incl. battery)  | 2.4 kg          | 2.3 kg          |
| SSP (ex Vat)                     | £273.00         | £258.00         |
| SSP (inc Vat)                    | £313.95         | £296.70         |
| Order Code                       | GSB144VLI       | GSR144VLI       |