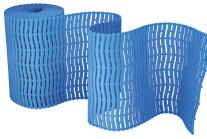

#### **Specifications**

Art Nr.: Sizes:

60 x 1500 cm Rolls 60 x 90 cm Mats

Thickness: 9 mm Weight: 2 kg / m Colours:

100% polyethylene Material: Surface: cushioned Accessories: Connector clips