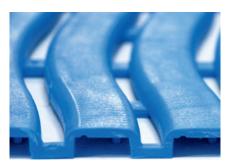

#### The benefits at a glance

- Yoga Soft Step is resistant to corrosion, for UV radiation (except red matting) and the most common chemicals
- Very hygienic thanks to anti-bacterial additives
- Resistant to extreme temperatures from -40°C up to +50°C
- Yoga Soft Step provides excellent traction and is equipped with a very good drainage system which allows easy drain-through of water
- Resistant to chlorine and sea-water
- Insulates against cold floors and is slip-resistant in wet areas

#### **Specifications**

Art Nr.: Sizes:

60 x 1500 cm Rolls 60 x 90 cm Mats

Thickness: 9 mm Weight: 2 kg / m Colours:

100% polyethylene Material: Surface: cushioned Accessories: Connector clips