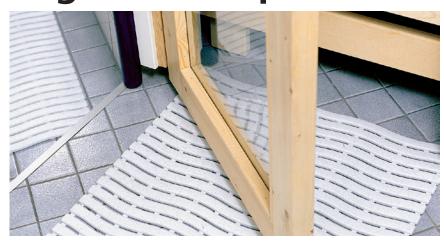

### **Applications**

Yoga Soft Step is the ideal matting for showers, changing rooms, saunas, whirlpools, i.e. for all barefoot traffic areas in swimming pools. It is equally suitable for indoor and

#### The benefits at a glance

- Yoga Soft Step is resistant to corrosion, for UV radiation (except red matting) and the most common chemicals
- Very hygienic thanks to anti-bacterial additives
- Resistant to extreme temperatures from -40°C up to +50°C
- Yoga Soft Step provides excellent traction and is equipped with a very good drainage system which allows easy drain-through of water
- Resistant to chlorine and sea-water
- Insulates against cold floors and is slip-resistant in wet areas